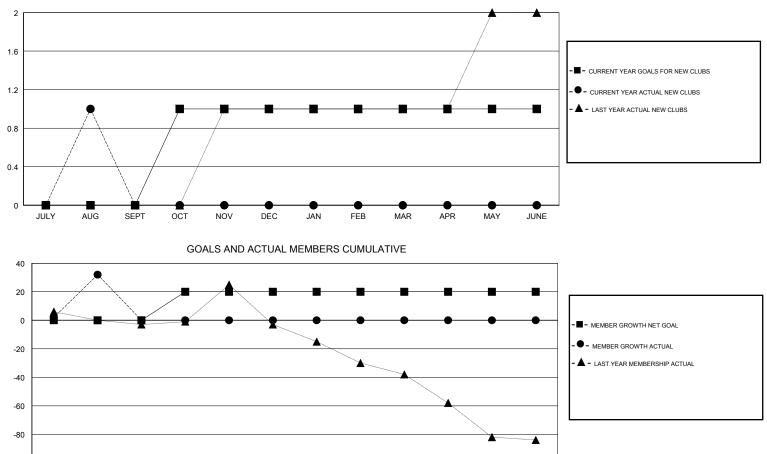

### GMT CA

| Clubs                 |               |           |               | Members               |                           |                         |                                                    |
|-----------------------|---------------|-----------|---------------|-----------------------|---------------------------|-------------------------|----------------------------------------------------|
| RESULTS FOR 2017-2018 |               |           |               | RESULTS FOR 2017-2018 |                           |                         |                                                    |
| QUARTER               | NEW CLUB GOAL | NEW CLUBS | DROPPED CLUBS | QUARTER               | MEMBER GROWTH NET<br>GOAL | MEMBER GROWTH<br>ACTUAL | DROPPED<br>MEMBERS ACTUAL<br>(including transfers) |
| JULY/AUG/SEPT         | 0             | 1         | 0             | JULY/AUG/SEPT         | 0                         | 78                      | 46                                                 |
| OCT/NOV/DEC           | 1             | 0         | 0             | OCT/NOV/DEC           | 20                        | 0                       | 0                                                  |
| JAN/FEB/MAR           | 0             | 0         | 0             | JAN/FEB/MAR           | 0                         | 0                       | 0                                                  |
| APR/MAY/JUNE          | 0             | 0         | 0             | APR/MAY/JUNE          | 0                         | 0                       | 0                                                  |