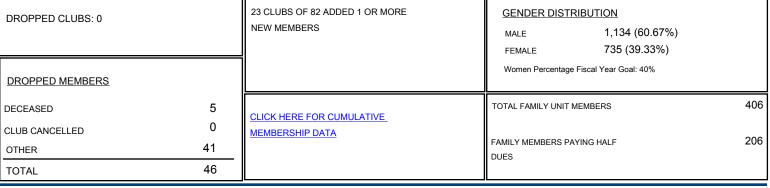

### GMT CA

| Clubs                 |               |           |               | Members               |                           |                         |                                                    |
|-----------------------|---------------|-----------|---------------|-----------------------|---------------------------|-------------------------|----------------------------------------------------|
| RESULTS FOR 2017-2018 |               |           |               | RESULTS FOR 2017-2018 |                           |                         |                                                    |
| QUARTER               | NEW CLUB GOAL | NEW CLUBS | DROPPED CLUBS | QUARTER               | MEMBER GROWTH NET<br>GOAL | MEMBER GROWTH<br>ACTUAL | DROPPED<br>MEMBERS ACTUAL<br>(including transfers) |
| JULY/AUG/SEPT         | 0             | 1         | 0             | JULY/AUG/SEPT         | 0                         | 78                      | 46                                                 |
| OCT/NOV/DEC           | 1             | 0         | 0             | OCT/NOV/DEC           | 20                        | 0                       | 0                                                  |
| JAN/FEB/MAR           | 0             | 0         | 0             | JAN/FEB/MAR           | 0                         | 0                       | 0                                                  |
| APR/MAY/JUNE          | 0             | 0         | 0             | APR/MAY/JUNE          | 0                         | 0                       | 0                                                  |